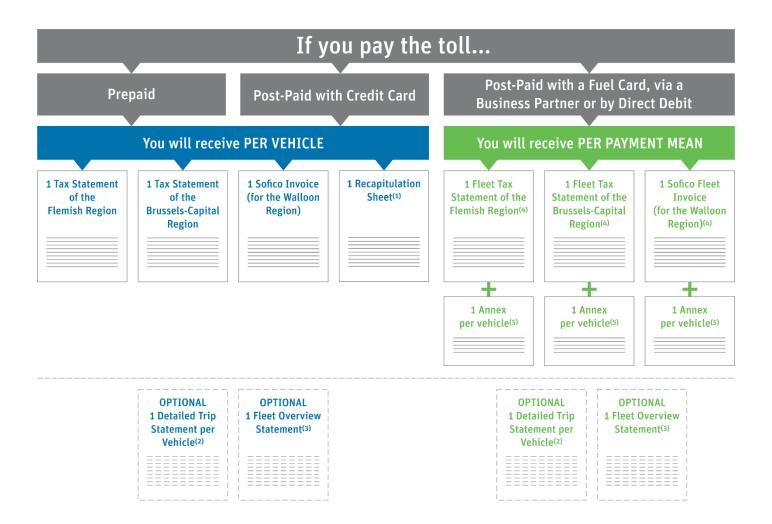

- (1) **Recapitulation sheet:** overview of the two tax statements and the Sofico invoice, showing the total amount of kilometres charged for one vehicle in the 3 Regions of Belgium, as well as the corresponding amount to be paid.
- **(2) Detailed trip statement per vehicle (optional):** list of journeys that includes time stamps and routes travelled per day by one vehicle in the 3 Regions. You receive this document by default, but you can choose not to receive it anymore by deselecting the corresponding option in your account details on the <u>Road User Portal</u>.
- (3) Fleet overview statement (optional): overview of the total amount (for the 3 Regions) charged for each vehicle in the fleet (fleet = all the vehicles registered in your Road User Portal account). To receive this optional document, you have to select the corresponding option in your account details on the Road User Portal. This document is not an official invoice.
- **(4) Fleet tax statement/Sofico fleet invoice:** document which gathers, per Region and per payment mean, the total toll amount which is due for your fleet (Here, fleet = all the vehicles registered in your RUP account for which you use the same payment mean).
- **(5) Annex to the fleet tax statement/Sofico fleet invoice:** details per vehicle-OBU combination, which includes the detailed trip statement per Region (per vehicle). On the <u>Road User Portal</u>, you can also download the full detailed trip statement per vehicle (covering the trips made in the 3 Regions of Belgium) if you haven't deselected this option in your account details on the <u>Road User Portal</u>.