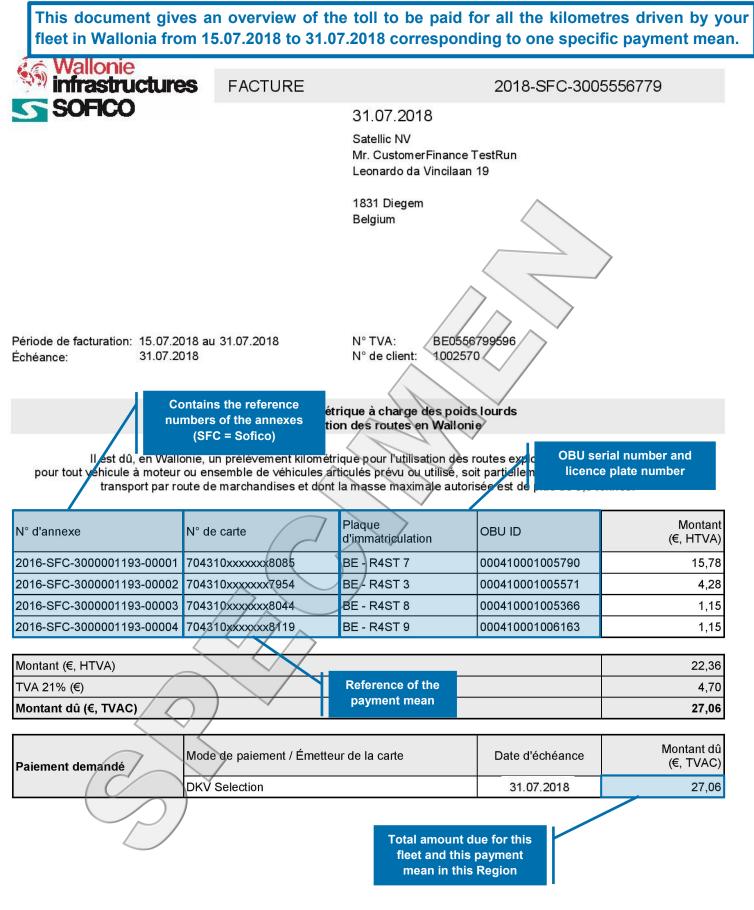

Facturation par flotte de véhicules: Détail des prestations en annexe.

La présente facture est émise par SATELLIC SA agissant comme prestataire de services, au nom et pour le compte de la SOFICO

Si vous avez des questions ou si vous n'êtes pas d'accord avec ce récapitulatif vous pouvez contacter Satellic SA: Satellic SA • 00800-72 83 55 42 • +32 2 416 0 416 • Leonardo Da Vincilaan 19 A • Boîte Postale 4 • B-1831 Diegem • TVA BE.0556.799.596 • RPM Brussel • support@satellic.be • www.satellic.be

# La présente facture est émise par SATELLIC SA, agissant comme prestataire de services, au nom et pour le compte de la SOFICO.

## Le prélèvement kilométrique est établi en appliquant la formule suivante:

ΣwTwxKw

- où:
- 1° TW = le tarif qui est applicable pour l'usage d'un type de route hors TVA;
- 2° KW = le nombre de kilomètres qui est porté en compte (par type de route);
- 3° W = les types de routes