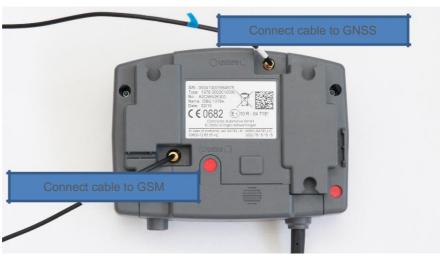

Satellic does not offer any external antenna. You may buy it at your preferred supplier or get it installed by your workshop of choice. The external antenna is connected on the back side of the OBU to the GSM connector with a SMB male connector and to the GPS/GNSS connector with a MCX female connector. The gsm-antenna should support 900 and 1800 Mhz cellular communication (bi-band) The following pictures illustrate how to connect the antenna to your OBU.