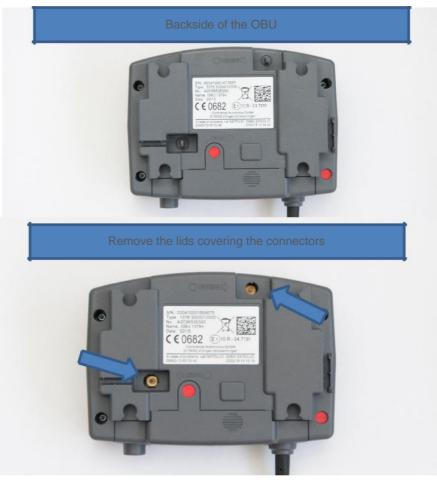

Satellic does not offer any external antenna. You may buy it at your preferred supplier or get it installed by your workshop of choice. The external antenna is connected on the back side of the OBU to the GSM connector with a SMB male connector and to the GPS/GNSS connector with a MCX female connector. The gsm-antenna should support 900 and 1800 Mhz cellular communication (bi-band) The following pictures illustrate how to connect the antenna to your OBU.