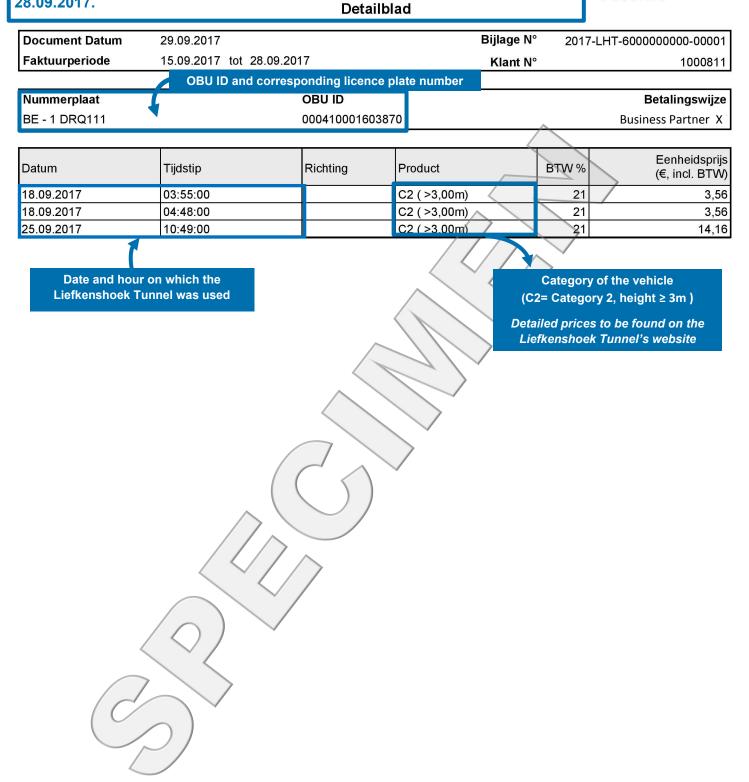

Number of passages in the Liefkenshoek Tunnel Total amount due for the use of the Liefkenshoek Tunnel by this vehicle

Category of the vehicle (C2= Category 2, height ≥ 3m ) Detailed prices to be found on the Liefkenshoek Tunnel's website Detailed trip statement: shows the exact times (day and hour) on which the Liefkenshoek Tunnel was used by this specific vehicle from 15.09.2017 to 28.09.2017.